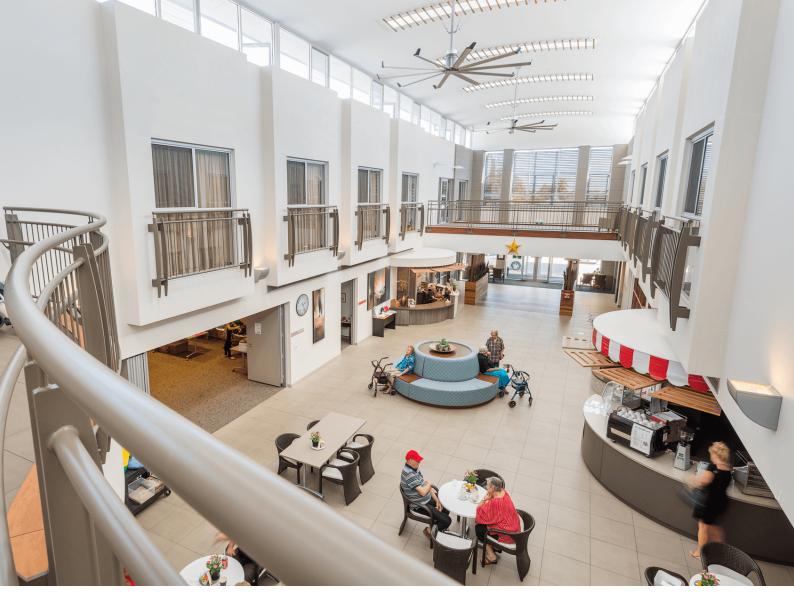

#### **Common Areas**

Several well-appointed common areas equipped with games, books and a television are available to residents, their families and friends.

Visit the on-site café which serves light refreshments and beverages or enjoy the landscaped gardens and courtyards.