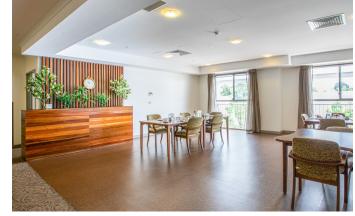

#### **Common Areas**

Several well-appointed common areas equipped with games, books and a television are available to residents, their families and friends.

Visit the on-site café which serves light refreshments and beverages or enjoy the landscaped gardens and courtyards.

# **Photo gallery**

Single resident room with ensuite

Ensuite Outdoor area Salon

Lounge and TV room

Dining room