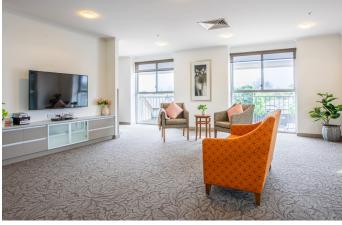

#### **Common Areas**

Several well-appointed common areas equipped with games, books and a television are available to residents, their families and friends.

Visit the on-site café which serves light refreshments and beverages or enjoy the landscaped gardens and courtyards.

# **Photo gallery**

Single resident room with ensuite

Ensuite Outdoor area Salon

Lounge and TV room

Dining room