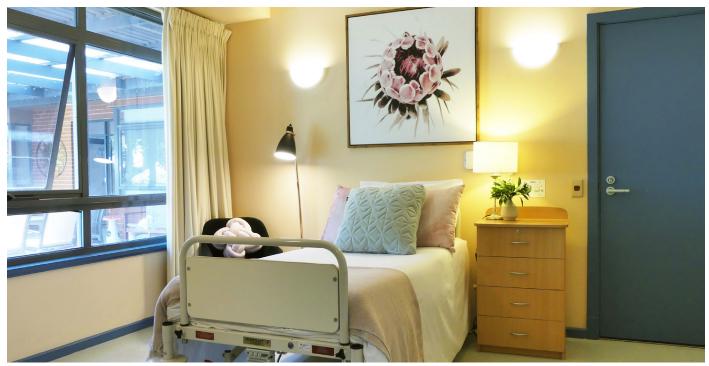

#### **Shared room with shared bathroom**

Rooms offer shared accommodation with a shared bathroom.

All rooms are well maintained, light and bright and include; adjustable bed, bedside cupboard, chair, overway table, built-in wardrobe, nurse call, telephone and television connection outlets.

# **Photo gallery**

Single resident room with ensuite

Ensuite Outdoor area Salon

Lounge room